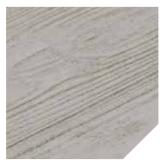

# Luxura<sup>®</sup> colour range

**MyDek** Luxura<sup>\*</sup> decking boards have gone through rigorous testing and approval regimes to ensure that they are safe and fit for purpose, giving you peace of mind.

## Luxura<sup>®</sup> Deck 200WG

Natural textured woodgrain finish

#### Natural Aged Oak



### Natural Hickory



#### Natural Golden Oak



Note: the colours above are intended as a representation of the actual board colour, however variations may occur due to limitations of printing and when viewed on screen. We advise physical colour samples are requested for a more exact colour representation. These are available on request.

Contact us now to order your free sample pack:

T: **+44 (0)3300 94 94 11** E: **sales@mydek.com** 

www.mydek.com